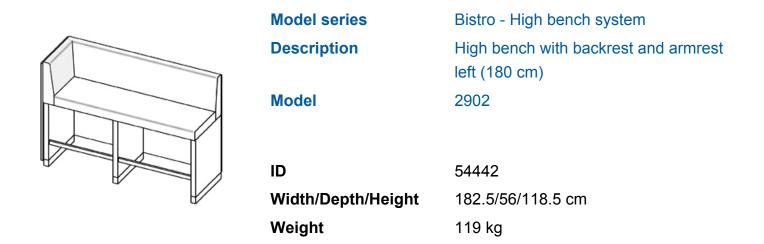

## Product Sheet

02.05.2024

total height (with backrest) 119 cm, seat height 80 cm. Frame construction of melamine resin coated chipboard 38/25/19 mm, footrest of stainless steel tube 40/20/2 mm, plinth of stainless steel tube 50/30/2 mm, felt floor gliders, seat and backrest of upholstered panel material, armrest on the left side.

**Upholstering:** robust cold foam (RG 50), covering is quilted with artificial down fleece. **Covering:** synthetic leather available in 10 colours.

**Certified fire protection of seat construction and cover:** flame retardant according to ÖNORM B 3825.

Q1: low-smoke-emission according to ÖNORM A 3800-1.

Can be retrofitted with taring gliding screws for stepless height adjustment.

Changes and errors reserved. Illustrations similar.