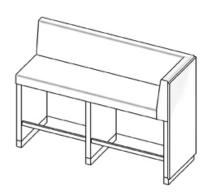

## **Product Sheet**

02.05.2024

Model series Bistro - High bench system

**Description** High bench with backrest and armrest

right (180 cm)

Model 2901B

**ID** 60415

**Width/Depth/Height** 182.5/56/118.5 cm

Weight 119 kg

total height (with backrest) 119 cm, seat height 80 cm. Frame construction of chipboard 38 and 25 mm, with fire retardant impregnation facing and flame retardant ABS edging.

**Classification according to EN 13501-1:** B-s2, d0. footrest of stainless steel tube 40/20/2 mm, plinth of stainless steel tube 50/30/2 mm, felt floor gliders, seat and backrest of upholstered panel material, armrest on the right side.