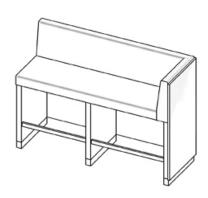

## **Product Sheet**

29.04.2024

Model series Bistro - High bench system

**Description** High bench with backrest and armrest

right (180 cm)

Model 2901

**ID** 54441

**Width/Depth/Height** 182.5/56/118.5 cm

Weight 119 kg

total height (with backrest) 119 cm, seat height 80 cm. Frame construction of melamine resin coated chipboard 38/25/19 mm, footrest of stainless steel tube 40/20/2 mm, plinth of stainless steel tube 50/30/2 mm, felt floor gliders, seat and backrest of upholstered panel material, armrest on the right side.