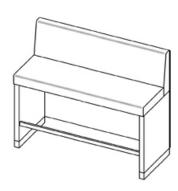

## Product Sheet

08.05.2024

| Model series | Bistro - High bench system        |
|--------------|-----------------------------------|
| Description  | High bench with backrest (150 cm) |
| Model        | 2900B                             |
|              |                                   |
|              |                                   |
| ID           | 63868                             |

82 kg

150/56/118.5 cm

total height (with backrest) 119 cm, seat height 80 cm. Frame construction of chipboard 38 and 25 mm, with fire retardant impregnation facing and flame retardant ABS edging.

**Classification according to EN 13501-1:** B-s2, d0. footrest of stainless steel tube 40/20/2 mm, plinth of stainless steel tube 50/30/2 mm, felt floor gliders, seat and backrest of upholstered panel material.