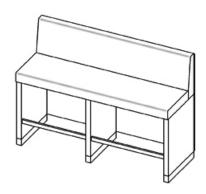

## **Product Sheet**

05.05.2024

Model series Bistro - High bench system

**Description** High bench with backrest (180 cm)

Model 2900B

**ID** 60414

Width/Depth/Height 180/56/118.5 cm

Weight 104 kg

total height (with backrest) 119 cm, seat height 80 cm. Frame construction of chipboard 38 and 25 mm, with fire retardant impregnation facing and flame retardant ABS edging.

**Classification according to EN 13501-1:** B-s2, d0. footrest of stainless steel tube 40/20/2 mm, plinth of stainless steel tube 50/30/2 mm, felt floor gliders, seat and backrest of upholstered panel material.