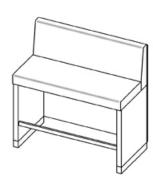

## **Product Sheet**

08.05.2024

| Model series       | Bistro - High bench system        |
|--------------------|-----------------------------------|
| Description        | High bench with backrest (120 cm) |
| Model              | 2900B                             |
|                    |                                   |
| סו                 | 60413                             |
| ID                 | 60413                             |
| Width/Depth/Height | 120/56/118.5 cm                   |

72 kg

total height (with backrest) 119 cm, seat height 80 cm. Frame construction of chipboard 38 and 25 mm, with fire retardant impregnation facing and flame retardant ABS edging.

Classification according to EN 13501-1: B-s2, d0. footrest of stainless steel tube 40/20/2 mm, plinth of stainless steel tube 50/30/2 mm, felt floor gliders, seat and backrest of upholstered panel material.