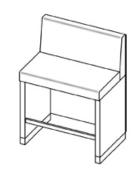

## **Product Sheet**

07.05.2024

Model series Bistro - High bench system

**Description** High bench with backrest (90 cm)

Model 2900B

**ID** 60412

Width/Depth/Height 90/56/118.5 cm

Weight 57 kg

total height (with backrest) 119 cm, seat height 80 cm. Frame construction of chipboard 38 and 25 mm, with fire retardant impregnation facing and flame retardant ABS edging.

**Classification according to EN 13501-1:** B-s2, d0. footrest of stainless steel tube 40/20/2 mm, plinth of stainless steel tube 50/30/2 mm, felt floor gliders, seat and backrest of upholstered panel material.