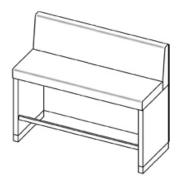

## **Product Sheet**

02.05.2024

**Model series** Bistro - High bench system

**Description** High bench with backrest (150 cm)

Model 2900

**ID** 63867

Width/Depth/Height 150/56/118.5 cm

Weight 82 kg

total height (with backrest) 119 cm, seat height 80 cm. Frame construction of melamine resin coated chipboard 38/25/19 mm, footrest of stainless steel tube 40/20/2 mm, plinth of stainless steel tube 50/30/2 mm, felt floor gliders, seat and backrest of upholstered panel material.