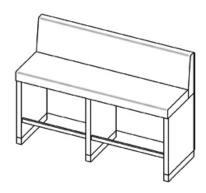

## **Product Sheet**

06.05.2024

Model series Bistro - High bench system

**Description** High bench with backrest (180 cm)

Model 2900

**ID** 54440

Width/Depth/Height 180/56/118.5 cm

Weight 104 kg

total height (with backrest) 119 cm, seat height 80 cm. Frame construction of melamine resin coated chipboard 38/25/19 mm, footrest of stainless steel tube 40/20/2 mm, plinth of stainless steel tube 50/30/2 mm, felt floor gliders, seat and backrest of upholstered panel material.