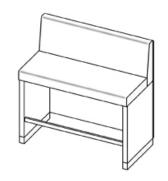

## **Product Sheet**

02.05.2024

Model series Bistro - High bench system

**Description** High bench with backrest (120 cm)

Model 2900

**ID** 54439

Width/Depth/Height 120/56/118.5 cm

Weight 69 kg

total height (with backrest) 119 cm, seat height 80 cm. Frame construction of melamine resin coated chipboard 38/25/19 mm, footrest of stainless steel tube 40/20/2 mm, plinth of stainless steel tube 50/30/2 mm, felt floor gliders, seat and backrest of upholstered panel material.