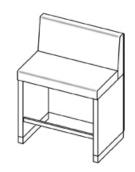

## **Product Sheet**

05.05.2024

**Model series** Bistro - High bench system

**Description** High bench with backrest (90 cm)

Model 2900

**ID** 54438

Width/Depth/Height 90/56/118.5 cm

Weight 57 kg

total height (with backrest) 119 cm, seat height 80 cm. Frame construction of melamine resin coated chipboard 38/25/19 mm, footrest of stainless steel tube 40/20/2 mm, plinth of stainless steel tube 50/30/2 mm, felt floor gliders, seat and backrest of upholstered panel material.