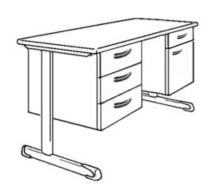

## **Product Sheet**

18.05.2024

Model series Maestro

**Description** Teacher's desk

Model 2632M

**ID** 28585

Length/Width/Height 160/65/76 cm

Weight 74 kg

Desktop with melamine resin coating, metal skid framework, floor gliders with felt gliding surface as exchangeable insert, below desktop base cupboard on the right 45/60/45 cm, above synthetic drawer with cylinder lock, underneath cupboard shelf behind revolving door, metal bow handles, base cupboard on the left 45/60/45 cm, 3 synthetic drawers, the uppermost drawer with cylinder lock, metal bow handles.