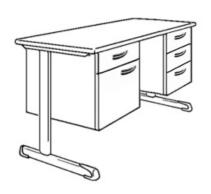

## **Product Sheet**

18.05.2024

Model series Maestro

**Description** Teacher's desk

Model 2623M

**ID** 28579

Length/Width/Height 160/65/76 cm

Weight 74 kg

Desktop with melamine resin coating, metal skid framework, floor gliders with felt gliding surface as exchangeable insert, below desktop base cupboard on the left 45/60/45 cm, above synthetic drawer with cylinder lock, underneath cupboard shelf behind revolving door, metal bow handles, base cupboard on the right 45/60/45 cm, 3 synthetic drawers, the uppermost drawer with cylinder lock, metal bow handles.