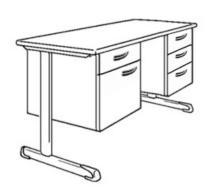

Desktop with laminate coating, metal skid framework, floor gliders with felt gliding surface as exchangeable insert, below desktop base cupboard on the left 45/60/45 cm, above synthetic drawer with cylinder lock, underneath cupboard shelf behind revolving door, metal bow handles, base cupboard on the right 45/60/45 cm, 3 synthetic drawers, the uppermost drawer with cylinder lock, metal bow handles.