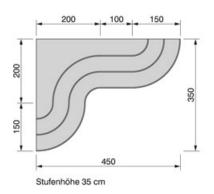

3 seating steps, 450/350/105 cm, corner system, S-shaped curved, 3 seating levels (steps), step height 35 cm, the first and the second step are 50 cm each and the third (top) step approx. 53 to 135 cm deep, first seating level with external radii of 150 cm each (left and right outside) and inner radius 46.8 cm, second seating level with external radii of 100 cm each and inner radius 96.8 cm, third seating level (upper step) with external radii of 50 cm each and inner radius 146.8 cm. Curved seating steps (steps front) of bent plywood, on both sides 1 mm laminate coating, beech decor. Steps front edges of solid beech wood. On the seats top - glued over the entire surface - the carpeting of velor with pile of 100 % polyamide and textile back. Fire behavior according to DIN EN 13501-1, fire class Cfl-s1., colour at choice. Incl. wall connection strips of solid beech wood.