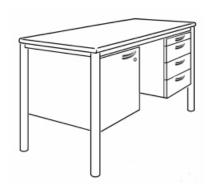

## **Product Sheet**

19.05.2024

Model seriesMaestro-FourDescriptionTeacher's desk

Model 2540M

**ID** 28551

Length/Width/Height 160/65/76 cm

Weight 90 kg

Desktop with melamine resin coating, 4-base metal apron framework, base cross section round Ø 50 mm, height-adjustable felt floor gliders Ø 40 mm, below desktop on the left base cupboard 43/57.4/57 cm, with height-adjustable shelf behind revolving door with cylinder lock and metal bow handle, on the right base cupboard 43/57.4/57 cm.

**Equipment:** 1 utensil drawer with partial extension, 3 organisation drawers of metal, partial extensions with self-closing and drawer damping, central lock, pull-out stop, drawer front pieces with metal bow handle.