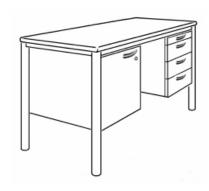

## **Product Sheet**

19.05.2024

Model seriesMaestro-FourDescriptionTeacher's desk

Model 2540

**ID** 28550

Length/Width/Height 160/65/76 cm

Weight 90 kg

Desktop with laminate coating, 4-base metal apron framework, base cross section round Ø 50 mm, height-adjustable felt floor gliders Ø 40 mm, below desktop on the left base cupboard 43/57.4/57 cm, with height-adjustable shelf behind revolving door with cylinder lock and metal bow handle, on the right base cupboard 43/57.4/57 cm.

**Equipment:** 1 utensil drawer with partial extension, 3 organisation drawers of metal, partial extensions with self-closing and drawer damping, central lock, pull-out stop, drawer front pieces with metal bow handle.