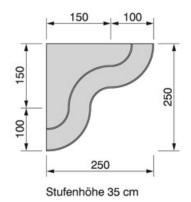

2 seating steps, 250/250/70 cm, corner system, S-shaped curved, 2 seating levels (steps), step height 35 cm, the first step 50 cm and the second (upper) step approx. 53 to 115 cm deep, first seating level with external radii of 100 cm each (left and right outside) and inner radius 46.8 cm, second seating level (upper step) with external radii of 50 cm each and inner radius 96.8 cm. Curved seating steps (steps front) of bent plywood, on both sides 1 mm laminate coating, beech decor. Steps front edges of solid beech wood. On the seats top - glued over the entire surface - the carpeting of velor with pile of 100% polyamide and textile back. Fire behavior according to DIN EN 13501-1, fire class Cfl-s1., colour at choice. Incl. wall connection strips of solid beech wood.