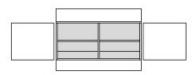

## Product Sheet

19.05.2024

. .

| Model series       | Scienza-Master |
|--------------------|----------------|
| Description        | Base cupboard  |
| Model              | 8223-S         |
|                    |                |
|                    |                |
| ID                 | 87809          |
| Width/Depth/Height | 120/62/87 cm   |
| Weight             | 84 kg          |

1.1

at the top an energy space, energy frame 20 cm high of powder coated sheet steel with removable installation panel, below 2 revolving doors with drilled stop damping, aperture angle 270°, hinges powder coated with automatic hold-closed function, cylinder locking device with olive handle, center partition, 2 height-adjustable shelves with drilled shelf assurance, sight rear panel, plinth panels with bottom-sided sealing lip.