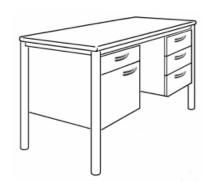

Desktop with laminate coating, 4-base metal apron framework, base cross section round  $\emptyset$  50 mm, height-adjustable felt floor gliders  $\emptyset$  40 mm, below desktop base cupboard on the left 45/60/45 cm, above synthetic drawer with cylinder lock, underneath cupboard shelf behind revolving door, metal bow handles, on the right base cupboard 45/60/45 cm, 3 synthetic drawers, cylinder lock, metal bow handles.