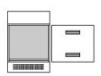

60/56/87 cm at the top an energy space, removable installation panel 20 cm high, below a removable intermediate shelf, 1 revolving door with drilled stop damping, aperture angle 270°, hinges powder coated with automatic hold-closed function, cylinder locking device with olive handle, ventilation grille, 1 fitted shelf, back panel removable from the inside, plastic plinth panel with ventilation grille and bottom-sided sealing lip.