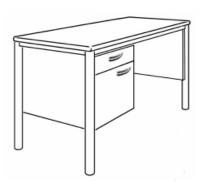

Desktop with laminate coating, 4-base metal apron framework, base cross section round  $\emptyset$  50 mm, height-adjustable felt floor gliders  $\emptyset$  40 mm, below desktop base cupboard on the right 45/60/45 cm, above synthetic drawer with cylinder lock, underneath cupboard shelf behind revolving door, metal bow handles, privacy screens at the front and on the side.