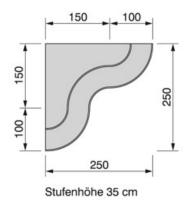

2 seating steps, 250/250/70 cm, corner system, S-shaped curved, 2 seating levels (steps), step height 35 cm, the first step 50 cm and the second (upper) step approx. 53 to 115 cm deep, first seating level with external radii of 100 cm each (left and right outside) and inner radii 46.8 cm, second seating level (upper step) with external radius of 50 cm each and inner radius 96.8 cm. curved seating steps (steps front) of bent plywood, veneered in beech real wood. Seating front edges of solid beech wood. On the seats top - glued over the entire surface - the carpeting of velor with pile of 100% polyamide and textile back. Fire behavior according to DIN EN 13501-1, fire class Cfl-s1., colour at choice. Incl. wall connection strips of solid beech wood.