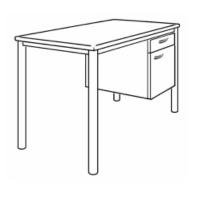

Desktop with laminate coating, 4-base metal apron framework, base cross section round  $\emptyset$  50 mm, height-adjustable felt floor gliders  $\emptyset$  40 mm, below desktop base cupboard on the right 45/60/45 cm, above synthetic drawer with cylinder lock, underneath cupboard shelf behind revolving door, metal bow handles.