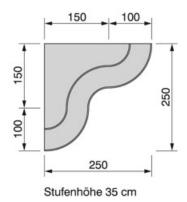

2 seating steps, 250/250/70 cm, corner system, S-shaped curved, 2 seating levels (steps), step height 35 cm, the first step 50 cm and the second (upper) step approx. 53 to 115 cm deep, first seating level with external radii of 100 cm each (left and right outside) and inner radius 46.8 cm, second seating level (upper step) with external radii of 50 cm each and inner radius 96.8 cm. Seat panels and curved seating steps (steps front) on both sides with 1 mm thick laminate coating in beech decor, curved seating steps of bent plywood. Seat panels at the front with solid-plastic edges rounded, 2 mm thick, in beech decor.