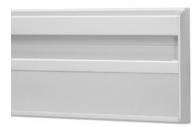

## Product Sheet

19.05.2024

| Model series | Media-Board              |
|--------------|--------------------------|
| Description  | Wall rail 2-channel deco |
| Model        | 93003                    |
|              |                          |
|              |                          |
| ID           | 82951                    |
| Width/Height | 1.6/8.6 cm               |

1,237 kg

multifunctional 2-channel wall rail of silver anodised aluminum, height approx. 85 mm, with magnetic decorative steel strip powder coated in RAL 9006 white aluminum, wall rail with hidden pinch-rollers for maps and pictures, for holding hanging board with safety catch, Hang-in possibilities for suspension and picture hooks, concealed wall mounting behind integrated steel band, incl. extension adapter, lateral stop buffers and end closures, wall-mounted.