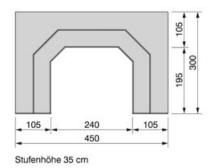

## **Product Sheet**

18.05.2024

Model series Lettore-Seating

**Description** Seating steps U-shaped

Model 1185TM

**ID** 28009

Length/Width/Height 450/300/70 cm

Weight 315 kg

2 seating steps, 450/300/70 cm, side lengths 300/450/300 cm, 2 seat steps, step height 35 cm, the first step 50 cm and the second (upper) step 55 cm deep. Each step is over both corners (inside corners) - the first step on a length of 60 cm each and the second step on a length of 101.4 cm each - chamfered at an angle of 45 degrees (135 degrees). Steps front and side covers melamine resin coated, Steps front edges of beech wood. On the seats top - glued over the entire surface - the carpeting of velor with pile of 100% polyamide and textile back. Fire behavior according to DIN EN 13501-1, fire class Cfl-s1., colour at choice. Incl. wall connection strip (s) of solid beech wood.