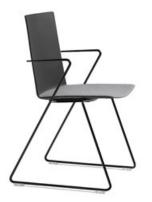

## Product Sheet

17.05.2024

| Model series | Batch          |
|--------------|----------------|
| Description  | Stacking chair |
| Model        | 3023A          |
|              |                |
| ID           | 83782          |
| Weight       | 8.3 kg         |

with armrests

**Framework:** round steel Ø 12 mm, metal surfaces powder coated, felt floor gliders, row connection via integrated linking element in the frame glider.

Armrests: round steel Ø 12 mm.

Seat shell: 2 component synthetic shell with hard core and soft shell in different colours.

Seat upholstering: 15 mm thick foam, fabric cover group 4.

**Stackability:** max. 4 chairs on the floor (stacking height 101 cm), max. 23 chairs on the transport trolley (height 198 cm).

Changes and errors reserved. Illustrations similar.