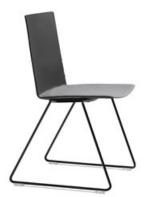

## **Product Sheet**

17.05.2024

Model series Batch

**Description** Stacking chair

Model 3023

**ID** 83781

Weight 7.5 kg

**Framework:** round steel Ø 12 mm, metal surfaces powder coated, felt floor gliders, row connection via integrated linking element in the frame glider.

Seat shell: 2 component synthetic shell with hard core and soft shell in different colours.

Seat upholstering: 15 mm thick foam, fabric cover group 4.

**Stackability:** max. 4 chairs on the floor (stacking height 101 cm), max. 23 chairs on the transport trolley (height 198 cm).