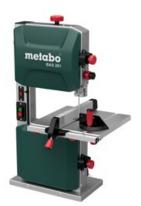

## **Product Sheet**

17.05.2024

**Description** Band saw (230 V)

Model 5507

**ID** 77731

**Length/Width/Height** 53/47/84 cm

Weight 32.5 kg

Band saw 5507, dimensions 530/470/840 mm, power supply 230 V~, rated power input 400 W, table size 328/335 mm, operating height without stand 375 mm, table swivel range 0° up to 45°, saw band length 1712 mm, band saw width 6 mm to 12 mm, cutting speed 12.2 m/s, cutting height 103 mm, passage width 245 mm, weight approx. 32.5 kg, cast iron table, longitudinal stop with double clamping and quick fastening, angle stop, adjustable HSS precision three-roller saw band guide above and below the table, balanced flywheels with rubber coating, LED work light for illumination of the cutting line, Tool-less height adjustment of the saw blade guard, incl. suction adapter (for Ø 44, 58, 100 mm), push stick, installted ready for operation.