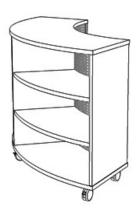

## **Product Sheet**

20.05.2024

Model series Armadio-Allday

**Description** Shelf low cupboard quarter circle

mobile

Model 89202

**ID** 82200

Length/Width/Height 171/46/93 cm

Weight 86 kg

in the form of a 90° circle-ring-section, inner radius 75 cm, shelf depth 46 cm, arc length outside 190 cm, back panel with perforated sheet, powder coated in RAL 9006 (white aluminium). **Equipment:** center partition, 4 height-adjustable shelves with drilled shelf assurance, tilt safety device, 5 double swivel castors, front swivel castors with brake.