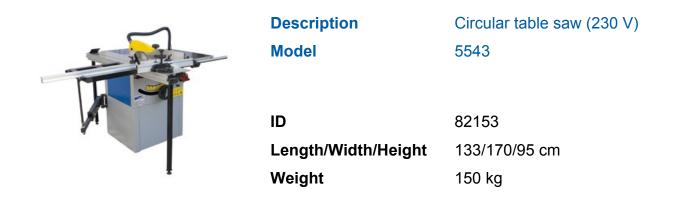

## Product Sheet

17.05.2024

Dimensions (with arm) 1330/1700/950 mm, power supply 230 V~/50 Hz, motor power output S1 2.2 kW, motor power output S6 3 kW, motor protection, main table size 650/350 mm, table extension 650/270 mm and 350/350 mm, format table 1300/238 mm, outlay table 460/600 mm, table height 830 mm, tilt settings up to 45°, saw blade Ø 250, saw blade bore Ø 30 mm, saw shaft speed 4000 1/min, maximum cutting height at 90° 80 mm and at 45° 54 mm (with saw blade Ø 250 mm), saw blade completely retractable, mitre fence with workpiece clamping +- 60° infinitely adjustable, precision longitudinal fence 650 mm long with fine adjustment for cutting width up to 600 mm, format sliding carriage for cutting length up to 1250 mm, movable outlay table with cross stop, which can be used on both sides infinitely variable from 0 to 45°, 1030 mm long, incl. angle scale and 90° angle stop, weight approx. 150 kg, saw blade guard with intake sockets, central hose connention Ø 100 mm, carbide saw blade, CE-approval, installted ready for operation including initial instruction.