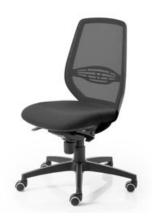

## **Product Sheet**

19.05.2024

Model series Post 30

**Description** Swivel chair

Model 3247

**ID** 82132

Weight 12.2 kg

five-base turnstile of black plastic, braked synthetic double castors  $\emptyset$  50 mm, castors with soft running surface, synchronized mechanics with spring power adjustment, infinite height adjustment through gas spring, adjustable lordosis support lockable in five positions, all plastic components in black.

**Seat:** upholstered with polyurethane foam, fabric cover L299 black, hardly inflammable according to EN 1021-1/2.

Backrest: black mesh. Seat height: 42 - 55 cm.

**Dimensions:** 67/63/95 - 107 cm.

Certificates and tests: tested according to EN 1335-1:2000 type B.