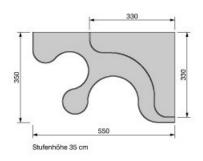

2 seating steps, 550/350/70 cm, corner system, S-shaped curved, 2 seating levels (steps), step height 35 cm, the first step approx. 50 to 90 cm and the second (upper) step approx. 80 to 180 cm deep, first seating level (from left to right) with external radius 50 cm and inner radius 71.8 cm, centrally attached drop-shaped stool element with seat height 35 cm, Ø 100 cm, and with inner radius 96.8 cm and external radius 75 cm, second seating level (upper step) with external radii of 50 cm each and inner radius 171.8 cm. Curved seating steps (steps front) of bent plywood, on both sides with 1 mm thick laminate coating in beech decor. Steps front edges of solid beech wood. On the seats top - glued over the entire surface - the carpeting of velor with pile of 100% polyamide and textile back. Fire behavior according to DIN EN 13501-1, fire class Cfl-s1., colour at choice. Incl. wall connection strips of solid beech wood.