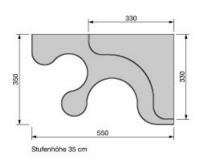

## **Product Sheet**

18.05.2024

Model series Lettore-Seating

**Description** Seating steps curved

Model 1188L-L

**ID** 81314

Length/Width/Height 550/350/70 cm

Weight 340 kg

2 seating steps, 550/350/70 cm, corner system, S-shaped curved, 2 seating levels (steps), step height 35 cm, the first step approx. 50 to 90 cm and the second (upper) step approx. 80 to 180 cm deep, first seating level (from left to right) with external radius 50 cm and inner radius 71.8 cm, centrally attached drop-shaped stool element with seat height 35 cm, Ø 100 cm, and with inner radius 96.8 cm and external radius 75 cm, second seating level (upper step) with external radii of 50 cm each and inner radius 171.8 cm. Seat panels and curved seating steps (steps front) on both sides with 1 mm thick laminate coating in beech decor, curved seating steps of bent plywood. Seat panels at the front with solid-plastic edges rounded, 2 mm thick, in beech decor.