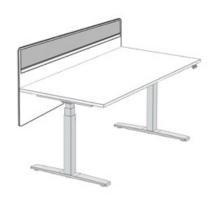

## **Product Sheet**

19.05.2024

Model series FOXX-eQK

**Description** optional: privacy screen above/below

180 cm

Model 2855

**ID** 81225

Length/Height/Thickness 180/80/2.8 cm

Weight 22.5 kg

additional equipment for electrically height-adjustable desks with worktop length 180 cm, above carrier plate chipboard with fabric covered panel, fabric cover radio, privacy screen below of decorchipboard, power coated aluminum profile in silver for mounting a letter tray, organization tray or pen holder.

Height of top edge of worktop to top edge of privacy screen: 40 cm Height of top edge of worktop to bottom edge of privacy screen: 40 cm.

Changes and errors reserved. Illustrations similar.