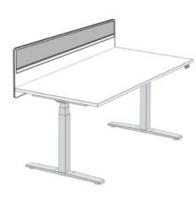

## Product Sheet

19.05.2024

| Model series | FOXX-eQK                              |
|--------------|---------------------------------------|
| Description  | optional: privacy screen above 180 cm |
| Model        | 2845                                  |
|              |                                       |
|              | 01000                                 |
| ID           | 81223                                 |

15.4 kg

additional equipment for electrically height-adjustable desks with worktop length 180 cm, carrier plate chipboard with fabric covered panel, fabric cover radio, power coated aluminum profile in silver for mounting a letter tray, organization tray or pen holder.

Length/Height/Thickness 180/50/2.8 cm

Height of top edge of worktop to top edge of privacy screen: 40 cm Height of top edge of worktop to bottom edge of privacy screen: 10 cm.

Weight

Changes and errors reserved. Illustrations similar.