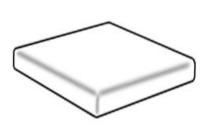

## Product Sheet

19.05.2024

| Model series        | Relax                                   |
|---------------------|-----------------------------------------|
| Description         | Upholstered mat square 75 (height 9 cm) |
| Model               | 29120                                   |
|                     |                                         |
| ID                  | 81192                                   |
| Length/Width/Height | 75/75/9 cm                              |
| Weight              | 3.6 kg                                  |

Upholstering: cold foam (RG 50), 80 mm thickness.

**Covering:** synthetic leather available in 10 colours, covering is lined with artificial down fleece 150 g/m<sup>2</sup>. Underside always covered in dark grey, removable if necessary.