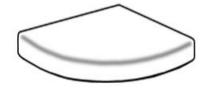

## **Product Sheet**

19.05.2024

Model series

Relax

Description

Upholstered mat quarter circle (height

9 cm)

Model

29110

**ID** 81171

Length/Width/Height 75/75/9 cm

Weight 2.8 kg

Upholstering: cold foam (RG 50), 80 mm thickness.

**Covering:** synthetic leather available in 10 colours, covering is lined with artificial down fleece 150 g/m². Underside always covered in dark grey, removable if necessary.