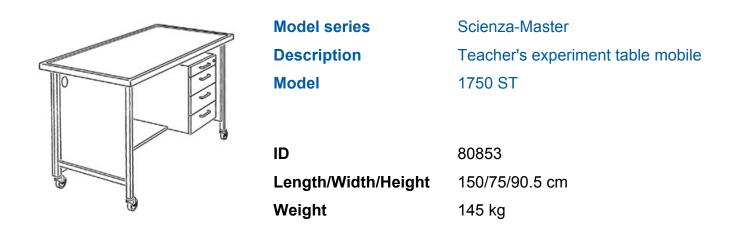

## **Product Sheet**

08.05.2024

**Dimensions:** 150/75/90.5 cm, worktop 150/75/3.5 cm of large area porcelain stoneware with beaded edge, privacy screens on front and side, privacy screens on side on top with cable jack with cover  $\emptyset$  6 cm, left in seating recess area cable tray on top, storage shelf below, right drawer corpus 43/56/54 cm.

**Equipment:** 1 utensil drawer with partial extension, 3 organisation drawers of metal, partial extensions with self-closing and drawer damping, central lock, pull-out stop, drawer front pieces with metal bow handle. 4-base apron framework of powder coated square steel tube, base cross section 30/30/2 mm, with 4 castors Ø 75 mm - 2 of which lockable.