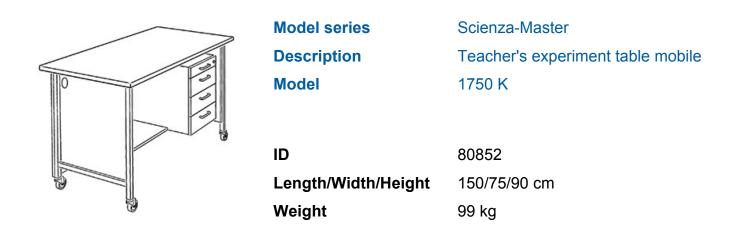

## **Product Sheet**

09.05.2024

**Dimensions:** 150/75/90 cm, worktop 150/75/3 cm coated with 1 mm laminated panel, edges of 5 mm solid plastic, privacy screens on front and side, privacy screens on side on top with cable jack with cover Ø 6 cm, left in seating recess area cable tray on top, storage shelf below, right drawer corpus 43/56/54 cm.

**Equipment:** 1 utensil drawer with partial extension, 3 organisation drawers of metal, partial extensions with self-closing and drawer damping, central lock, pull-out stop, drawer front pieces with metal bow handle. 4-base apron framework of powder coated square steel tube, base cross section 30/30/2 mm, with 4 castors Ø 75 mm - 2 of which lockable.