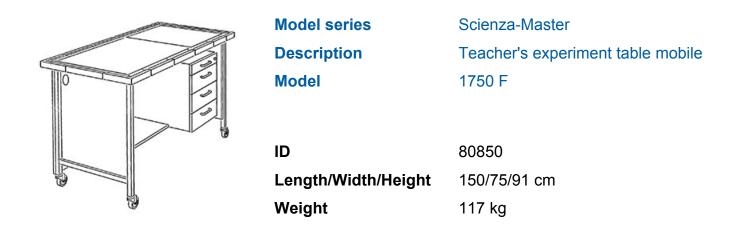

## **Product Sheet**

09.05.2024

**Dimensions:** 150/75/91 cm, worktop 150/75/4 cm of large-surface porcelain stoneware composite panel, beaded-edge tiles, privacy screens on front and side, privacy screens on side on top with cable jack with cover Ø 6 cm, left in seating recess area cable tray on top, storage shelf below, right drawer corpus 43/56/54 cm.

**Equipment:** 1 utensil drawer with partial extension, 3 organisation drawers of metal, partial extensions with self-closing and drawer damping, central lock, pull-out stop, drawer front pieces with metal bow handle. 4-base apron framework of powder coated square steel tube, base cross section 30/30/2 mm, with 4 castors Ø 75 mm - 2 of which lockable.