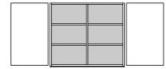

## **Product Sheet**

14.05.2024

Model seriesArmadio-BaseDescriptionAdd-on cupboard with ladder railModel81112L

ID Width/Depth/Height Weight GS certification

80233 105/45/90 cm 60 kg ZSTS/APZE/2619-R2

2 revolving doors with drilled stop damping, aperture angle 270°, hinges with automatic holdclosed function, handle olive.

**Equipment:** center partition, 4 height-adjustable shelves with drilled shelf assurance. Below ladder rail made of high-pressure laminate (compact board) with melamine resin top layer, 12 mm thick, designed with 6 slots for hanging in the hook ladder. certified according to "GS-tested safety".