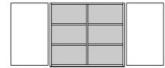

ID Width/Depth/Height Weight GS certification

80231 90/45/90 cm 53 kg ZSTS/APZE/2619-R2

**Equipment:** center partition, 4 height-adjustable shelves with drilled shelf assurance. Below ladder rail made of high-pressure laminate (compact board) with melamine resin top layer, 12 mm thick, designed with 5 slots for hanging in the hook ladder. certified according to "GS-tested safety".