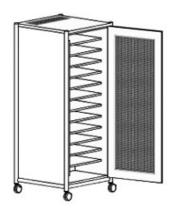

67/67/163 cm, for 13 laptops, the frame of tubular steel, powder coated in RAL 9006 white aluminum, four round tube feet, synthetic double swivel castors, front swivel castors with brake, cupboard 60/63/145.5 cm, 1 frame revolving door with perforated sheet filling and drilled stop damping, perforated sheet filling powder coated in RAL 9006 white aluminum, aperture angle 180°, hinges with automatic hold-closed function, lock with flush-mounted cylinder, metal bow handle.

**Equipment:** fixed shelves, 13 storage compartments for laptops 56/35/9 cm, lower storage compartment at the rear catch bar, remaining storage compartments at the rear ventilation grilles, powder coated in RAL 9006 white aluminum, vented through a vertical shaft. Socket strip with 13 sockets, power cable 3 m long. Cover plate 61.5/66/2.5 cm with ventilation grille 15/48 cm natural anodized aluminium. The cupboard can be coupled with a movable partition wall (linking element). **Notes:** A separately fused socket must be planned for each laptop cupboard. Weight of the laptop cupboard (without laptops) 102 kg.