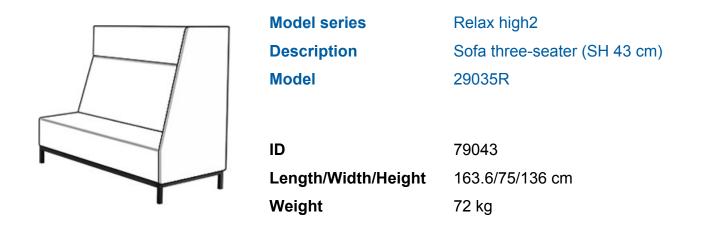

## Product Sheet

07.05.2024

side part on the right, total height with high backrest and headboard 136 cm, seating surface height 43 cm. 4-base apron framework of square steel tube 30/30 mm, powder coated in RAL 9006 white aluminum, linking devices left, felt floor gliders.