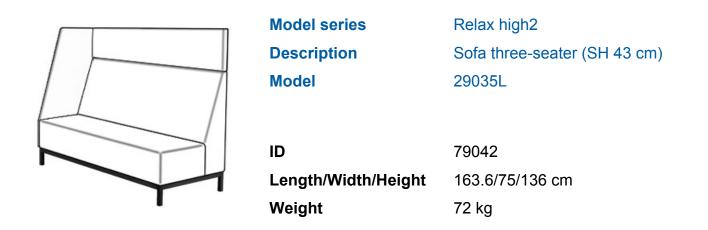

## Product Sheet

03.05.2024

side part on the left, total height with high backrest and headboard 136 cm, seating surface height 43 cm. 4-base apron framework of square steel tube 30/30 mm, powder coated in RAL 9006 white aluminum, linking devices right, felt floor gliders.