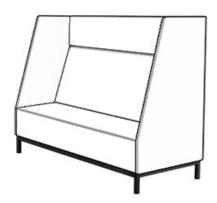

## **Product Sheet**

19.05.2024

Model series Relax high2

**Description** Sofa three-seater (SH 43 cm)

**Model** 29035B

**ID** 79044

Length/Width/Height 167.2/75/136 cm

Weight 83 kg

side part on both sides, total height with high backrest and headboard 136 cm, seating surface height 43 cm. 4-base apron framework of square steel tube 30/30 mm, powder coated in RAL 9006 white aluminum, felt floor gliders.

**Upholstering:** cold foam (RG 50), double-layered seat construction with a total of 70 mm foam, backrest with 30 mm foam, covering is quilted with artificial down fleece.

**Covering:** synthetic leather available in 10 colours, seat and backrest in different colours available. **Certified fire protection of seat construction and cover:** flame retardant according to ÖNORM B 3825.