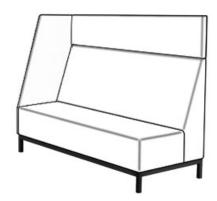

## **Product Sheet**

27.04.2024

Model series Relax high2

**Description** Sofa three-seater (SH 37 cm)

Model 29034L

**ID** 79051

Length/Width/Height 163.6/75/130 cm

Weight 72 kg

side part on the left, total height with high backrest and headboard 130 cm, seating surface height 37 cm. 4-base apron framework of square steel tube 30/30 mm, powder coated in RAL 9006 white aluminum, linking devices right, felt floor gliders.