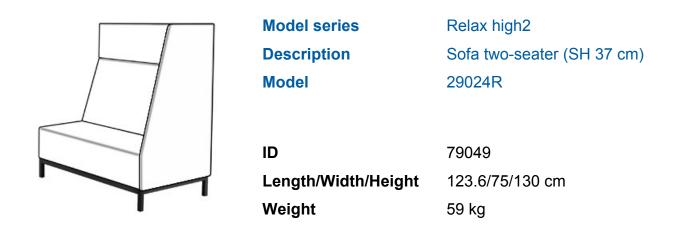

## Product Sheet

28.04.2024

side part on the right, total height with high backrest and headboard 130 cm, seating surface height 37 cm. 4-base apron framework of square steel tube 30/30 mm, powder coated in RAL 9006 white aluminum, linking devices left, felt floor gliders.